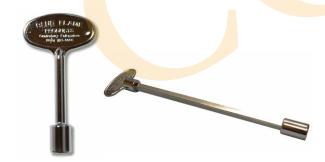

**Canterbury Enterprises** 

**Drop Ship** Clip Strip Avaiable

## **Exclusive Blue Flame Hearth Products** Available in 6 Designer Finishes

- PEWTER
- · BLACK
- SATIN CHROME
- · POLISHED CHROME
- · POLISHED COPPER
- POLISHED BRASS

#### **UNIVERSAL FLANGES**

-To Fit Either 1/2" or 3/4" Gas Valves









#### UNIVERSAL FLANGES WITH TRIMS

-To Enhance The Hearth



#### FLANGE TRIMS ALSO AVAILABLE

- Pewter
- Black
- Satin Chrome
- Polished -Copper, Chrome & Brass



#### 3" AND 8" UNIVERSAL KEYS

-To Fit Either 1/4" or 5/16" Stems



#### **NEW MULTI FUNCTIONAL BRASS VALVE**

- For Convenience of Homeowner to switch application for:
- · Full turn large gas log sets -270,000 BTU
- 1/2 Turn small gas log sets - 44.000 BTU
- 1/4 Turn
  - use log lighter for wood burning fireplaces - 22,000 BTU



**Canterbury Enterprises** 

Straight NG Log Lighter
Angle NG Log Lighter

LLS.1626.NG LLA.1626.NG

# Stock up on Blue Flame products during this cold winter season and for the holdiays!



FACT · 38 million wood burning fireplaces in the US!

Families are using fireplaces to heat their homes

Even if the power goes out... this is THE SOLUTION:

### THE BLUE FLAME® LOG LIGHTER

Available in Straight or Angle Castings

The only CSA Certified Log Lighter on the market for Natural Gas – to ensure SAFETY for the end user



Energy