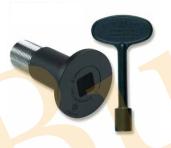

**Canterbury Enterprises** 

**Drop Ship** Clip Strip Avaiable

## **Exclusive Blue Flame Hearth Products** Available in 6 Designer Finishes

- PEWTER
- · BLACK
- SATIN CHROME
- · POLISHED CHROME
- · POLISHED COPPER
- POLISHED BRASS

#### **UNIVERSAL FLANGES**

-To Fit Either 1/2" or 3/4" Gas Valves









#### UNIVERSAL FLANGES WITH TRIMS

-To Enhance The Hearth



#### FLANGE TRIMS ALSO AVAILABLE

- Pewter
- Black
- Satin Chrome
- Polished -Copper, Chrome & Brass



#### 3" AND 8" UNIVERSAL KEYS

-To Fit Either 1/4" or 5/16" Stems



#### **NEW MULTI FUNCTIONAL BRASS VALVE**

- For Convenience of Homeowner to switch application for:
- · Full turn large gas log sets -270,000 BTU
- 1/2 Turn small gas log sets - 44.000 BTU
- 1/4 Turn
  - use log lighter for wood burning fireplaces - 22,000 BTU



**Canterbury Enterprises** 

Straight NG Log Lighter
Angle NG Log Lighter

LLS.1626.NG LLA.1626.NG

# Stock up on Blue Flame products during this cold winter season and for the holdiays!



FACT · 38 million wood burning fireplaces in the US!

Families are using fireplaces to heat their homes