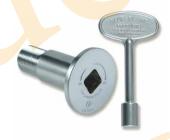

**Canterbury Enterprises** 

**Drop Ship** Clip Strip Avaiable

## **Exclusive Blue Flame Hearth Products** Available in 6 Designer Finishes

- PEWTER
- · BLACK
- SATIN CHROME
- · POLISHED CHROME
- · POLISHED COPPER
- POLISHED BRASS

#### **UNIVERSAL FLANGES**

-To Fit Either 1/2" or 3/4" Gas Valves









#### UNIVERSAL FLANGES WITH TRIMS

-To Enhance The Hearth



#### FLANGE TRIMS ALSO AVAILABLE

- Pewter
- Black
- Satin Chrome
- Polished -Copper, Chrome & Brass



#### 3" AND 8" UNIVERSAL KEYS

-To Fit Either 1/4" or 5/16" Stems



#### **NEW MULTI FUNCTIONAL BRASS VALVE**

- For Convenience of Homeowner to switch application for:
- · Full turn large gas log sets -270,000 BTU
- 1/2 Turn small gas log sets - 44.000 BTU
- 1/4 Turn
  - use log lighter for wood burning fireplaces - 22,000 BTU



**Canterbury Enterprises** 

Straight NG Log Lighter
Angle NG Log Lighter

LLS.1626.NG LLA.1626.NG

# Stock up on Blue Flame products during this cold winter season and for the holdiays!



FACT · 38 million wood burning fireplaces in the US!

Families are using fireplaces to heat their homes

Ev