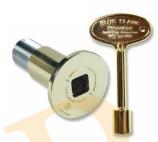

**Canterbury Enterprises** 

**Drop Ship** Clip Strip Avaiable

## **Exclusive Blue Flame Hearth Products** Available in 6 Designer Finishes

- PEWTER
- · BLACK
- SATIN CHROME
- · POLISHED CHROME
- · POLISHED COPPER
- POLISHED BRASS

#### **UNIVERSAL FLANGES**

-To Fit Either 1/2" or 3/4" Gas Valves









#### UNIVERSAL FLANGES WITH TRIMS

-To Enhance The Hearth



#### FLANGE TRIMS ALSO AVAILABLE

- Pewter
- Black
- Satin Chrome
- Polished -Copper, Chrome & Brass



#### 3" AND 8" UNIVERSAL KEYS

-To Fit Either 1/4" or 5/16" Stems



#### **NEW MULTI FUNCTIONAL BRASS VALVE**

- For Convenience of Homeowner to switch application for:
- · Full turn large gas log sets -270,000 BTU
- 1/2 Turn small gas log sets - 44.000 BTU
- 1/4 Turn
  - use log lighter for wood burning fireplaces - 22,000 BTU



**Canterbury Enterprises** 

Straight NG Log Lighter
Angle NG Log Lighter

LLS.1626.NG LLA.1626.NG

# Stock up on Blue Flame products during this cold winter season and for the holdiays!



FACT · 38 million wood burning fireplaces in the US!

Families are using fireplaces to heat their homes

Even