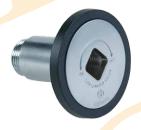

#### UNIVERSAL FLANGES WITH TRIMS

-To Enhance The Hearth

#### FLANGE TRIMS ALSO AVAILABLE

- Pewter
- Black
- Satin Chrome
- Polished -Copper, Chrome & Brass