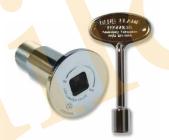

**Canterbury Enterprises** 

**Drop Ship** Clip Strip Avaiable

## **Exclusive Blue Flame Hearth Products** Available in 6 Designer Finishes

- PEWTER
- · BLACK
- SATIN CHROME
- · POLISHED CHROME
- · POLISHED COPPER
- POLISHED BRASS

#### **UNIVERSAL FLANGES**

-To Fit Either 1/2" or 3/4" Gas Valves









#### UNIVERSAL FLANGES WITH TRIMS

-To Enhance The Hearth



#### FLANGE TRIMS ALSO AVAILABLE

- Pewter
- Black
- Satin Chrome
- Polished -Copper, Chrome & Brass



#### 3" AND 8" UNIVERSAL KEYS

-To Fit Either 1/4" or 5/16" Stems



#### **NEW MULTI FUNCTIONAL BRASS VALVE**

- For Convenience of Homeowner to switch application for:
- · Full turn large gas log sets -270,000 BTU
- 1/2 Turn small gas log sets - 44.000 BTU
- 1/4 Turn
  - use log lighter for wood burning fireplaces - 22,000 BTU



**Canterbury Enterprises** 

Straight NG Log Lighter
Angle NG Log Lighter

LLS.1626.NG LLA.1626.NG

# Stock up on Blue Flame products during this cold winter season and for the holdiays!



FACT · 38 million wood burning fireplaces in the US!

Families are using fireplaces to heat their homes