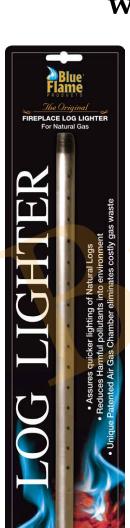

### THE BLUE FLAME® LOG LIGHTER

Available in Straight or Angle Castings

The only CSA Certified Log Lighter on the market for Natural Gas – to ensure SAFETY for the end user

Energy savings air gas mixing chamber

- Cost of natural gas only .31 cents per hour
- STARTS EVEN WET WOOD IN FIREPLACES WITHOUT KINDLING
- INCREASES HEAT IN WOOD BURNING FIREPLACES
- REDUCES POLLUTANTS IN WOOD-BURNING FIREPLACES BY 50%
- A SAFER, GREENER AND HOTTER FIRE