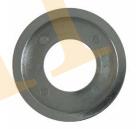

**Canterbury Enterprises** 

**Drop Ship** Clip Strip Avaiable

## **Exclusive Blue Flame Hearth Products** Available in 6 Designer Finishes

- PEWTER
- · BLACK
- SATIN CHROME
- · POLISHED CHROME
- · POLISHED COPPER
- POLISHED BRASS

#### **UNIVERSAL FLANGES**

-To Fit Either 1/2" or 3/4" Gas Valves









#### UNIVERSAL FLANGES WITH TRIMS

-To Enhance The Hearth



#### FLANGE TRIMS ALSO AVAILABLE

- Pewter
- Black
- Satin Chrome
- Polished -Copper, Chrome & Brass



#### 3" AND 8" UNIVERSAL KEYS

-To Fit Either 1/4" or 5/16" Stems



#### **NEW MULTI FUNCTIONAL BRASS VALVE**

- For Convenience of Homeowner to switch application for:
- · Full turn large gas log sets -270,000 BTU
- 1/2 Turn small gas log sets - 44.000 BTU
- 1/4 Turn
  - use log lighter for wood burning fireplaces - 22,000 BTU



**Canterbury Enterprises** 

Straight NG Log Lighter
Angle NG Log Lighter

LLS.1626.NG LLA.1626.NG

# Stock up on Blue Flame products during this cold winter season and for the holdiays!



FACT · 38 million wood burning fireplaces in the US!

Families are using fireplaces to heat their homes

Even if the power goes out... this is THE SOLUTION:

### THE BLUE FLAME® LOG LIGHTER

Available in Straight or Angle Castings

The only CSA Certified Log Lighter on the