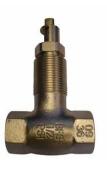

#### **NEW MULTI FUNCTIONAL BRASS VALVE**

- For Convenience of Homeowner to switch application for:
- · Full turn large gas log sets -270,000 BTU
- 1/2 Turn small gas log sets - 44.000 BTU
- 1/4 Turn
  - use log lighter for wood burning fireplaces - 22,000 BTU